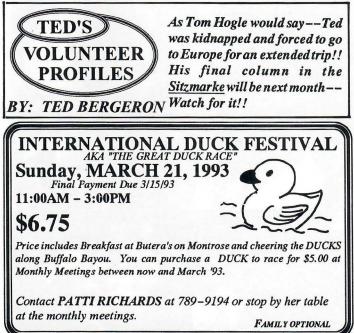

is a special place whose beauty is unmatched.

Kauai is the oldest of the Hawaiian islands. Its extinct volcano which towers over 5,000 feet is caressed at its summit by over 500 inches of rain per year making it the world's wettest spot. There is little reason to wonder, therefore, why Kauai has hundreds of waterfalls of every magnitude and scope. The topography is rugged with wilderness dominating throughout.

Its beaches are incredibly beautiful, so much so that it was the site for the filming of the movie "South Pacific", as well as other movies and the opening scenes of the TV show "Fantasy Island".

As backpackers, we have an astounding opportunity to see Kauai in a manner most would envy. We will explore remote beaches, climb to towering cliffs, swim in natural pools, eat guava







and mangos right off the tree, and shower under cascading waterfalls!!

We will visit <u>every</u> beach used in the movie "South Pacific" and when we exit the Na Pali coast on our next to last day we will arrive, as did the Lieutenant and his sidekick, at the beach used as Bali Hai. We will visit Lumahai Beach were Nellie tried to "wash that man right out of her hair". Our last night we will watch a blazing Hawaiian sunset from Hanalei Bay, above which stood the "Frenchman's" house and which inspired him to sing "Some Enchanted Evening". It is little wonder, therefore, that this trip has been named "Return to South Pacific".

This is NOT a trip for those who expect a week of condos and night clubs, although there is certainly nothing wrong with that. This trip will be physically deman