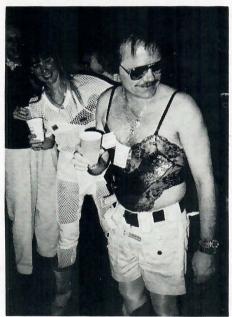

Gold Medalist George Hirasaki and Anne Bertolet, Silver Metalist in the Individual Women's Races.

Anne Bertolet is to be commended for her job as the Club RACE DIREC-TOR and for her winning SILVER in the INDIVIDUAL WOMENS RACE.