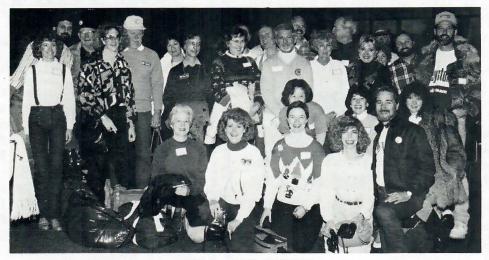

#### **GALVESTON MARDI GRAS**

by Rhonda Ross

On Saturday, February 4, 1989, 65 hearty (foolhearty) SCSC members boarded two buses in a quest for the Galveston Mardi Gras. Melinda Jelks

Love your lavender locks, Melinda!

volunteered to be the "commander" of bus "B". Thanks Melinda! Fully expecting to be turned back at the Galveston Causeway because of the icy and slippery road conditions, the true partiers availed themselves of every bit of warm clothing in their closets and every drop of alcohol at their command to complete the journey. In fact, trippers on Bus "A" were so warmly clad, that they had to ask the bus driver to turn down the heat. Strange thing was, he hadn't even turned it on!

Recognize anyone? Front row partiers are Bill Kirk, Beth Nolen, Pam Williams and Corky Ament.

(cont'd on pg. 25)