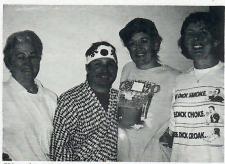

Thanks go to Trisha of Legends, Clauzelle of Visuals and Dana Wardell for donating hair cuts and facials to winners of the "best mask" contests. Male winners were John Chomiak and Landon Kelsey. Lorelle Pottick and Melinda Jelks won for the females. Couple winners were Barbara Niland and Tom Williams and Beverly Merritt and John Thayer. Thanks everyone for your enthusiasm!