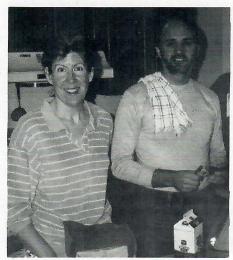

Hirasaki went immediately to the lifts while most of us were unpacking. Sunday the weather got a lot colder and windy. No one realized how cold it had been till Sharon Inman showed up with a patch of frostbite. Sunday night we had a group spaghetti dinner at the T. C.'s Condo with a set of strict rules about name tags. Howard Pailet was our enforcer. Ask Cheryl Clements how strict we were.

Wednesday found us looking at fresh powder; over 12 inches fell dur-

Spaghetti chefs Mike Rooney and Howard Pailet. ing the night and through Wednesday. Al Bird and Cindy Overton claimed

they got lost, but made it back to the lifts by dead-reckoning. A few folks used this day to shop and visit some of Steamboat Springs hot springs. Carter and Marianne Smith, Vern Oliver, and Susan Salvage made the "MOON" club while at one of the springs.