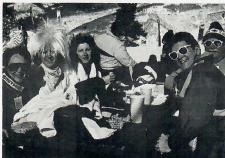

#### **GALVESTON MARDI GRAS**

by Rhonda Ross

On Saturday, February 4, 1989, 65 hearty (foolhearty) SCSC members boarded two buses in a quest for the Galveston Mardi Gras. Melinda Jelks

Love your lavender locks, Melinda!

volunteered to be the "commander" of bus "B". Thanks Melinda! Fully expecting to be turned back at the Galveston Causeway because of the icy and slippery road conditions, the true partiers availed themselves of every bit of warm clothing in their closets and every drop of alcohol at their command to complete the journey. In fact, trippers on Bus "A" were so warmly clad, that they had to ask the bus driver to turn down the heat. Strange thing was, he hadn't even turned it on!

Warmly clad Bus A riders Charles Goodrich, Terry Cummings, John Thayer, Linda Licarione and Jan Livingston.

Manuel Valle got the prize for "fuzziest" by dressing as a fur-clad reindeer.

When it became apparent that the weather conditions were going to be horrid, emergency preparations were necessary to fortify us for the cold. **Dee Brown** prepared an old family recipe for Wassail. Bus "A" loved it so much that before leaving the departure point,

warming up with wassail: Beth Nolen, Tim Morton, Lorelle Pottick and Betty Tindall.

all of the special ingredient had disappeared! Vern Oliver came to the rescue and hiked down to a nearby liquor store to buy a half-gallon of demon rum. Charles Goodrich accompanied him because he had inadvertently left his cognac at home and needed to