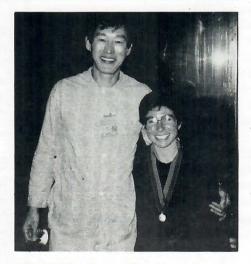

#### **GALVESTON MARDI GRAS**

by Rhonda Ross

On Saturday, February 4, 1989, 65 hearty (foolhearty) SCSC members boarded two buses in a quest for the Galveston Mardi Gras. Melinda Jelks

Love your lavender locks, Melinda!

volunteered to be the "commander" of bus "B". Thanks Melinda! Fully expecting to be turned back at the Galveston Causeway because of the icy and slippery road conditions, the true partiers availed themselves of every bit of warm clothing in their closets and every drop of alcohol at their command to complete the journey. In fact, trippers on Bus "A" were so warmly clad, that they had to ask the bus driver to turn down the heat. Strange thing was, he hadn't even turned it on!