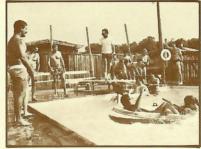

On to the pool for the boat races. Bob Cruse "emceed" this event which featured such performers as Bob Fried and Rosanne Clark (did you two ever decide what that "funny thing" you were sitting on in the bottom of the boat was?), Bill Vasen, Becky Hall, Dick Howard, Vern Oliver and Eugene Walker. I didn't get the names of the official winners, but everyone cooled off.

**BOAT RACES!** 

Back to the patio for a lot of unplanned water balloon throwing (the balloons were for the Balloon Toss which didn't come off due to lack of interest) instigated by Vern Oliver and Dave Ross. Dave McGehee was seen pouring beer on this ATC's head; Sue Salvage in turn retaliated by pouring beer on David's white shorts. Oh well, the little kids in all of us gets loose every now and then.