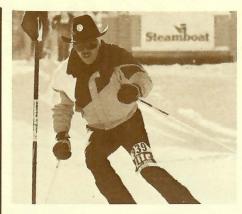

The first Aspen Trip (February 1965) was originally planned for around forty people, but locating a small plane was surprisingly impossible. The best alternative was to obtain a plane that could carry seventy-eight passengers, and hope for sixty persons to participate. In Mid-December, though, the demand appeared sufficient to try to fill a 103-passenger plane. So additional accommodations were requested and obtained in Aspen, Colorado, at the Limelight Lodge, The Aspen Alps Apartments and various other available accommodations around the village.

A filled plane! Not only was the requested aircraft filled to capacity, but about twenty other Space City Ski Club members met the group in Aspen. Activities for the week included: Races and awards at the Aspen Highlands, several wine and cheese parties, dinner at the Country Club Inn, and the usual individual parties.