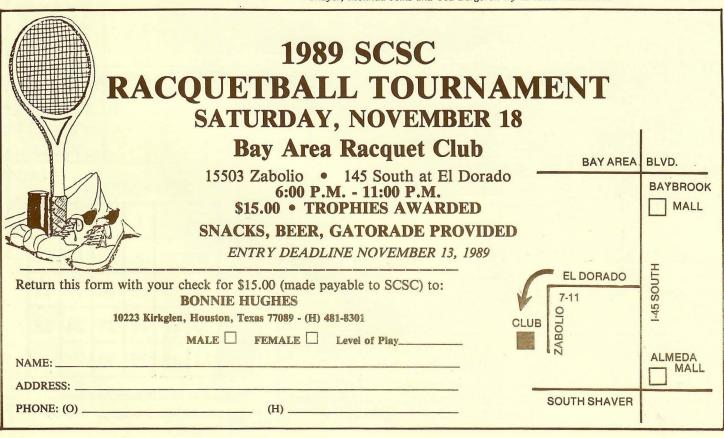

There are some great activities lined up for the fall: a Halloween Party at Lake Livingston - sign up early for this one - it's a guaranteed sell out, a Racquetball Tournament scheduled for November, and the Renaissance Festival, which is always a highlight of the month. Please commit to these activities early, as deposits are due. The October Happy Hour will be at Landry's on Westheimer.