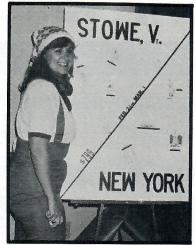

SCSC • SCSC

Space City Ski Club P. O. Box 22567 Houston, Texas 77227

October, 1984

FIRST CLASS MAIL
U.S. POSTAGE
PAID
PERMIT NO. 9036

**FIRST CLASS MAIL** 

Dated Material - Do Not Delay

Front Cover Photos (clockwise from upper left) September sign-ups were a great success. A few scenes from the meeting follow: The Stowe/New York table was manned by Sue Bohnert. Tina Kendall and Lynn Burch oversee the Casino Party. Carol Barnes signs up members for the Thanksgiving at Vail Trip. Bette Werlin at Ski Vegas table. Bob Cruse and Ann Batten at the Banff table.