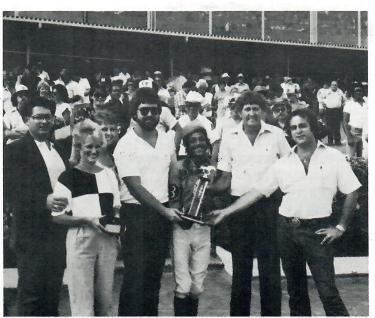

One surprise I had arranged was a race in honor of Space City Ski Club and was noted as such in the program and announced at the track. Presenting the trophy to the horse, jockey, trainer, and owner were Mike Gerstenberger, Clara Marshall, and Joe and Janie Dar. In recognition of the event, Delta Downs presented a very nice plaque to the club.

To sum it up, the trip proved to be a great success whether one wagered or not, and all had a good time from start to finish.

John Rice, Mike Gerstenberger, Ron Noska at track selecting winners.

Joe and Janie Dar, Clara Marshall, Mike Gerstenberger presenting trophy.