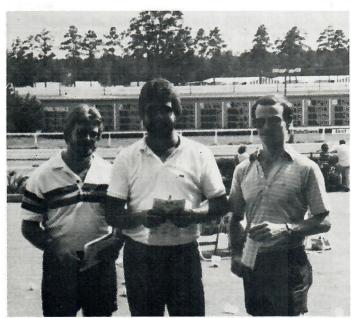

# DELTA DOWNS HORSE RACES

by Mike Gerstengerger

The whole group prepares for departure!

What a Sunday that was! The Space City Ski group ventured to Vinton, Louisiana August 26 to see fast action on the track while enjoying good times off the track. Not all scheduled 40 participants showed Sunday morning at departure time. We had snacks, drinking, and total leisure aboard the chartered bus enroute to and from the races. Once there, both the veteran and rookie gamblers showed their winning and losing ways on how to bet the horses. Everyone did win, however, on a fine meal in Beaumont on the return trip.

To sum it up, the trip proved to be a great success whether one wagered or not, and all had a good time from start to finish.

John Rice, Mike Gerstenberger, Ron Noska at track selecting winners.

Joe and Janie Dar, Clara Marshall, Mike Gerstenberger presenting trophy.