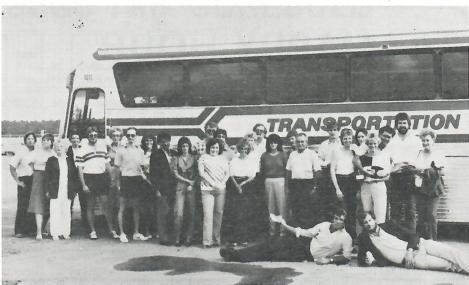

# DELTA DOWNS HORSE RACES

by Mike Gerstengerger

The whole group prepares for departure!

What a Sunday that was! The Space City Ski group ventured to Vinton, Louisiana August 26 to see fast action on the track while enjoying good times off the track. Not all scheduled 40 participants showed Sunday morning at departure time. We had snacks, drinking, and total leisure aboard the chartered bus enroute to and from the races. Once there, both the veteran and rookie gamblers showed their winning and losing ways on how to bet the horses. Everyone did win, however, on a fine meal in Beaumont on the return trip.