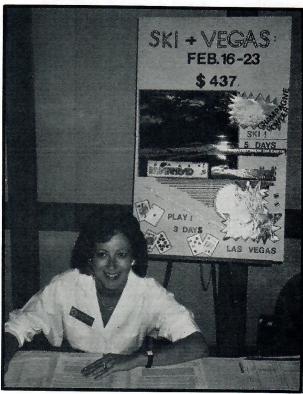

SCSC • SCSC

Space City Ski Club P. O. Box 22567 Houston, Texas 77227

October, 1984

FIRST CLASS MAIL
U.S. POSTAGE
PAID
PERMIT NO. 9036

**FIRST CLASS MAIL** 

Dated Material - Do Not Delay

Front Cover Photos (clockwise from upper left) September sign-ups were a great success. A few scenes from the meeting follow: The Stowe/New York table was manned by Sue Bohnert. Tina Kendall and Lynn Burch oversee the Casino Party. Carol Barnes signs up members for the Thanksgiving at Vail Trip. Bette Werlin at Ski Vegas table. Bob Cruse and Ann Batten at the Banff table.