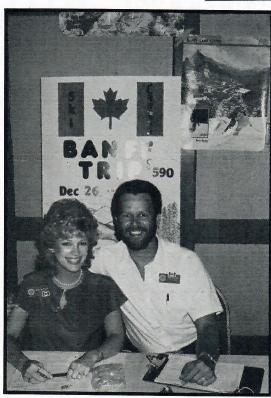

SCSC • SCSC

Space City Ski Club P. O. Box 22567 Houston, Texas 77227

October, 1984

FIRST CLASS MAIL
U.S. POSTAGE
PAID
PERMIT NO. 9036

**FIRST CLASS MAIL** 

Dated Material - Do Not Delay

Front Cover Photos (clockwise from upper left) September sign-ups were a great success. A few scenes from the meeting follow: The Stowe/New York table was manned by Sue Bohnert. Tina Kendall and Lynn Burch oversee the Casino Party. Carol Barnes signs up members for the Thanksgiving at Vail Trip. Bette Werlin at Ski Vegas table. Bob Cruse and Ann Batten at the Banff table.