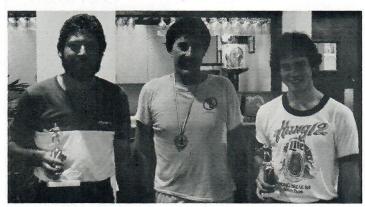

3rd place

**Blaise Guerrero Eddie Burke Bob Goggins** 

Womens B-C Division: Left to right: Bonnie Hughes - 2nd place, Bonnie Lloyd - 1st place, Layna Adams - 3rd place.

Mens C Division: Left to right: Ron Noska - 4th place, John Rice - 2nd place, Don Wiedeman - 3rd place, Lupe Hernandez - 1st place.

Mens D Division: Left to right: Blaise Guerrero - 1st place, Bob Goggins - 3rd place, Eddie Burke - 2nd place.

Mens A-B Division: Left to right: Jay Laviolette - 1st place, Mike Gerstenberger - 2nd place, Chris Courter - 3rd place.