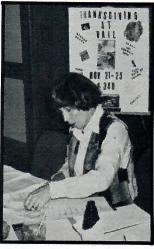

SCSC • SCSC

Space City Ski Club P. O. Box 22567 Houston, Texas 77227

October, 1984

FIRST CLASS MAIL
U.S. POSTAGE
PAID
PERMIT NO. 9036

**FIRST CLASS MAIL** 

Dated Material - Do Not Delay

Front Cover Photos (clockwise from upper left) September sign-ups were a great success. A few scenes from the meeting follow: The Stowe/New York table was manned by Sue Bohnert. Tina Kendall and Lynn Burch oversee the Casino Party. Carol Barnes signs up members for the Thanksgiving at Vail Trip. Bette Werlin at Ski Vegas table. Bob Cruse and Ann Batten at the Banff table.