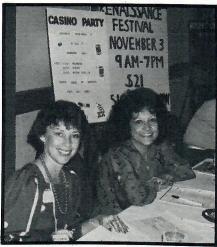

SCSC • SCSC

Space City Ski Club P. O. Box 22567 Houston, Texas 77227

October, 1984

FIRST CLASS MAIL
U.S. POSTAGE
PAID
PERMIT NO. 9036

**FIRST CLASS MAIL** 

Dated Material - Do Not Delay

Front Cover Photos (clockwise from upper left) September sign-ups were a great success. A few scenes from the meeting follow: The Stowe/New York table was manned by Sue Bohnert. Tina Kendall and Lynn Burch oversee the Casino Party. Carol Barnes signs up members for the Thanksgiving at Vail Trip. Bette Werlin at Ski Vegas table. Bob Cruse and Ann Batten at the Banff table.