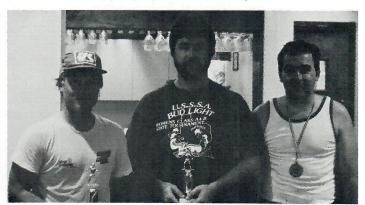

# SCSC RACQUETBALL TOURNAMENT

by Bonnie Hughes

On August 18, at the Westchase Racquet Club, a tournament was held that pitted friend against friend and brother against brother. Friends John Rice and Ron Noska came an hour early to warm up. Little did they know that they would be playing each other in the first round. The brothers' grudge match was between **Blaise** and Rudy Guerrero to which each said the other lied about their ability level. Rudy kept asking where the oxygen tank was.

Thanks to **Don** Friedeman's last minute entry, the tournament ladder had to be reshuffled the night before, but it was worth it because he won a

trophy.

The women were not happy just playing other women so they challenged the men between matches. Bonnie Lloyd was seen playing Eddie Burke and Layna Adams playing Rudy

Left to right: Resting between sets are Ron Noska, John Rice, Jim Zbranek, Mike Gerstenberger and Jay Laviolette.

Guerrero.

One of the hottest matches was at the end of the tournament, after almost three hours of play, when Lupe Hernandez and John Rice went into the court to decide who would win first and who would win second place in the men's C Divison. John collapsed onto the floor after the match was completed.

Everyone was sweating profusely, especially Jim Zbranek who was dripping perspiration onto the score board poster.

Jay Laviolette, our Robert Redford look-alike, proved to be "The Natural" by winning first place in the men's A-B Division.

After four hours of play and two coolers of gatorade, the first and second place winners of each division were awarded trophies and the third place winners bronze medallions. The men's C Division, because of its large number of entrants. was also given a fourth place award.

A special thanks to Rodney Hughes for keeping track of scores, wins and courts. Listed below are the winners of the tournament.

Womens B-C

1st place **Bonnie Lloyd** 2nd place **Bonnie Hughes** 3rd place Layna Adams

Mens A-B

1st place Jay Laviolette 2nd place Mike Gerstenberger 3rd place **Chris Courter** 

Mens C

1st place Lupe Hernandez 2nd place John Rice 3rd place Don Wiedeman 4th place Ron Noska

Mens D

1st place

2nd place

3rd place

**Blaise Guerrero Eddie Burke Bob Goggins** 

Womens B-C Division: Left to right: Bonnie Hughes - 2nd place, Bonnie Lloyd - 1st place, Layna Adams - 3rd place.

Mens C Division: Left to right: Ron Noska - 4th place, John Rice - 2nd place, Don Wiedeman - 3rd place, Lupe Hernandez - 1st place.

Mens D Division: Left to right: Blaise Guerrero - 1st place, Bob Goggins - 3rd place, Eddie Burke - 2nd place.

Mens A-B Division: Left to right: Jay Laviolette - 1st place, Mike Gerstenberger - 2nd place, Chris Courter - 3rd place.