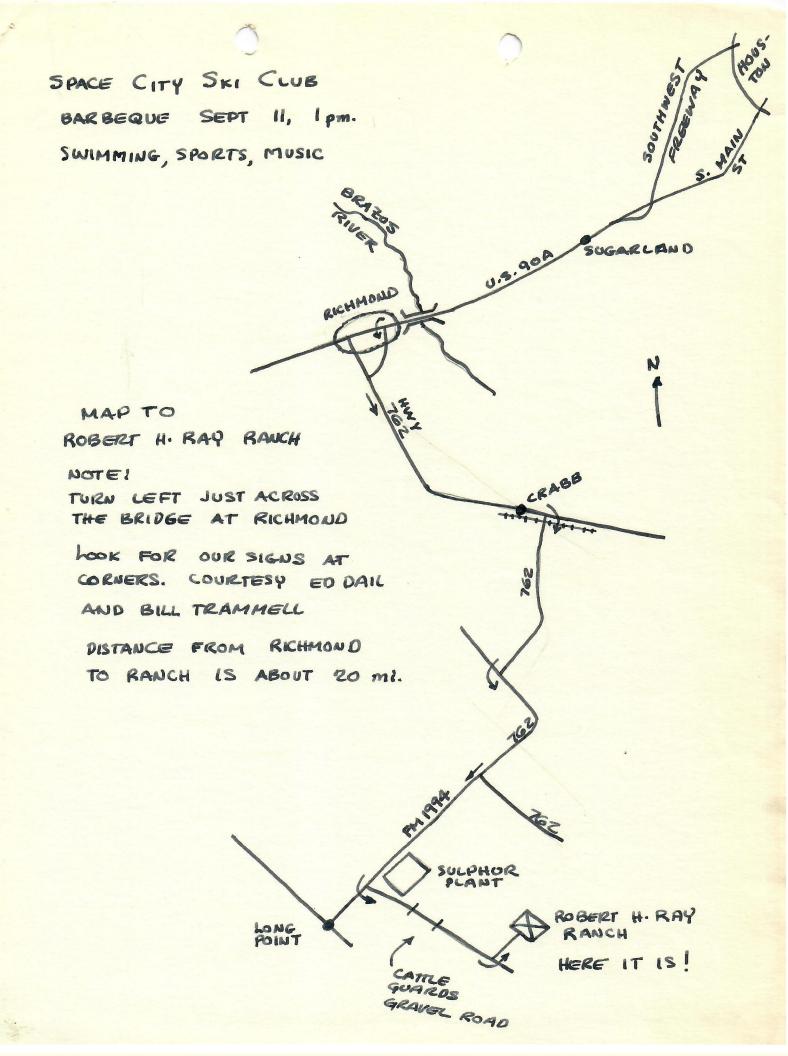

## END OF SUMMER SPLASH N' SUDS

What: Barbeque, Beer, Swimming, Sports

When & Saturday, Sept. 11, 1pm 'til?

Where: Robert H. Ray Ranch, Long Point, Texas (See map enclosed)

Wear: Very casual

Tariff: \$1.00 for members, \$2.50 for non-member guests Good for all the beer you can drink and all the food you can eat. Please pay at the door.